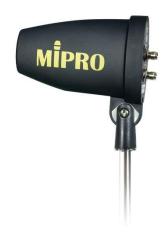

## AT-58 5 GHz Multi-function Directional Log Antenna

## **Features**

 Its built-in booster can increase the antenna gain levels for effectively compensating the signal loss of the coaxial cable. Provides an optimized signal transmission in longdistance for the ISM 5 GHz frequency band.